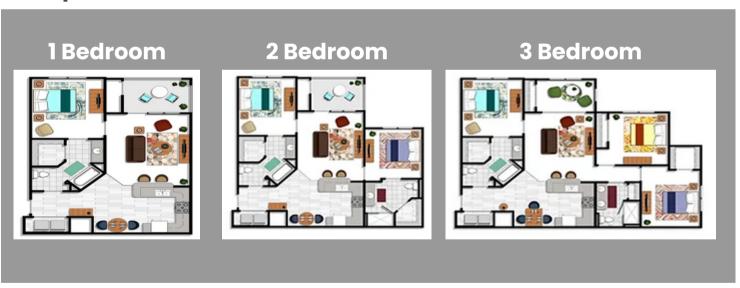

#### Floor plans

#### **Units**

| Beds | Baths | Sq. Ft. |
|------|-------|---------|
| 1    | 1     | 852     |
| 2    | 2     | 1,109   |
| 3    | 2     | 1325    |

All pricing includes water, sewer, W/D in select units + 24hr emergency maintenance